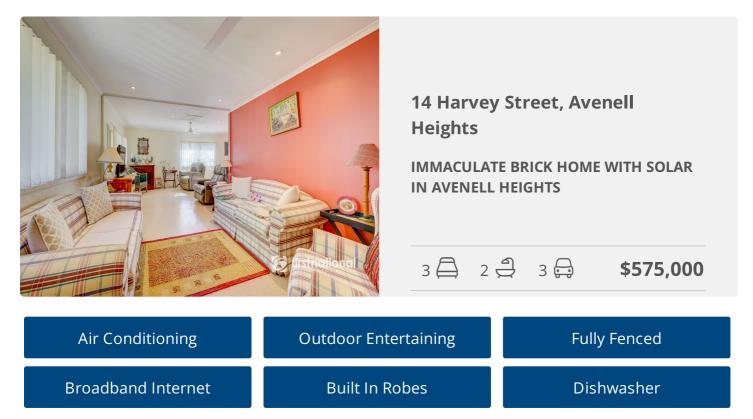

## Welcome

Thank you for your interest in 14 Harvey Street, Avenell Heights.

At First National Real Estate Bundaberg, we strive to make the process of buying and selling property as simple and as straight-forward as possible.

## **The Property**

Location: Centrally located in Avenell Heights, just minutes from Olsens Corner Foodworks, Bundaberg High School, Kepnock Shopping Centre, and Bundaberg CBD.

Property Highlights:

- \* Double Bay Shed: Includes a workspace and additional garden shed in the backyard.
- \* Lot Size: A generous 797m2, providing ample space for outdoor activities.
- \* Side Access: Convenient side access to the properties backyard.
- \* Fully Fenced: Ensuring privacy and security.
- \* Established Gardens: Beautifully maintained trees and gardens.

House Features:

\* Living Room: Spacious and inviting, perfect for family gatherings.

\* Kitchen & Dining: Air-conditioned, well-equipped kitchen with a dishwasher, ample bench space, and plenty of cupboards.

- \* Bedrooms: Three generously sized bedrooms.
- \* Each bedroom features ceiling fans and built-in robes.
- \* Master Bedroom: Connected to a 2-way main bathroom with a separate shower and bathtub.
- \* Second Bathroom: Conveniently located off the good-sized laundry room.

Additional Features:

First National Real Estate Bundaberg

- \* Security Screens: Installed for added peace of mind.
- \* Carport: Single carport at the front of the home.
- \* Outdoor Entertainment Area: Perfect for hosting friends and family.
- \* Solar power to keep those power bills low.